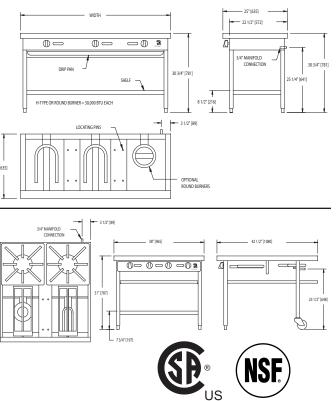

## STANDARD FEATURES

• Available with U-type burners for rectangular roasting pans or with round burners for stock pot work

- Stainless steel legs, bottom shelf, sides, angle iron
- All stainless steel welded construction
- Sturdy 2" x 2" x 1/4" stainless steek angle iron top frame
- Top has no open cavities to trap dirt, easy to clean
- 1/4" thick flat spacer has 1/2" round locating pins to keep pans in place
- Special cast iron grates hold pans over burners
- 3/4" gas regulator

## ACCESSORIES

4" casters, front two locking (3" diameter wheel)
36" flex hose with quick disconnect and restraining device
48" flex hose with quick disconnect and restraining device

JADE RANGE, LLC., A MIDDLEBY COMPANY • 2650 Orbiter Street • Brea, CA 92821 • PHONE: 800-884-5233 FAX: 714-961-2550 Note: In line with their policy to continually improve products, Jade reserves the right to change materials and specifications without notice. PRINTED IN USA