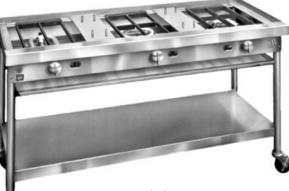

## TACO RANGE

| 10DEL  | BURNERS                                                     | WIDTH                                                                           | DEPTH                                                                                                                                  | HEIGHT                                                                                                                                                                                                                                                                                                                                                                                 | BTUS                                                                                                                                                                                                                                                                                                                                                                                                                                                                                                  |
|--------|-------------------------------------------------------------|---------------------------------------------------------------------------------|----------------------------------------------------------------------------------------------------------------------------------------|----------------------------------------------------------------------------------------------------------------------------------------------------------------------------------------------------------------------------------------------------------------------------------------------------------------------------------------------------------------------------------------|-------------------------------------------------------------------------------------------------------------------------------------------------------------------------------------------------------------------------------------------------------------------------------------------------------------------------------------------------------------------------------------------------------------------------------------------------------------------------------------------------------|
| JTR-1  | 1                                                           | 18-1/4"                                                                         | 25"                                                                                                                                    | 30-3/4"                                                                                                                                                                                                                                                                                                                                                                                | 30,000                                                                                                                                                                                                                                                                                                                                                                                                                                                                                                |
| JTR-2  | 2                                                           | 38-1/4"                                                                         | 25"                                                                                                                                    | 30-3/4"                                                                                                                                                                                                                                                                                                                                                                                | 60,000                                                                                                                                                                                                                                                                                                                                                                                                                                                                                                |
| JTR-3  | 3                                                           | 58-1/4"                                                                         | 25"                                                                                                                                    | 30-3/4"                                                                                                                                                                                                                                                                                                                                                                                | 90,000                                                                                                                                                                                                                                                                                                                                                                                                                                                                                                |
| JTR-4  | 4                                                           | 78-1/4"                                                                         | 25"                                                                                                                                    | 30-3/4"                                                                                                                                                                                                                                                                                                                                                                                | 120,000                                                                                                                                                                                                                                                                                                                                                                                                                                                                                               |
| JTR-5  | 5                                                           | 98-1/4"                                                                         | 25"                                                                                                                                    | 30-3/4"                                                                                                                                                                                                                                                                                                                                                                                | 150,000                                                                                                                                                                                                                                                                                                                                                                                                                                                                                               |
| JTR-6  | 6                                                           | 118-1/4"                                                                        | 25"                                                                                                                                    | 30-3/4"                                                                                                                                                                                                                                                                                                                                                                                | 180,000                                                                                                                                                                                                                                                                                                                                                                                                                                                                                               |
|        |                                                             |                                                                                 |                                                                                                                                        |                                                                                                                                                                                                                                                                                                                                                                                        |                                                                                                                                                                                                                                                                                                                                                                                                                                                                                                       |
| 10DEL  | BURNERS                                                     | WIDTH                                                                           | DEPTH                                                                                                                                  | HEIGHT                                                                                                                                                                                                                                                                                                                                                                                 | BTUS                                                                                                                                                                                                                                                                                                                                                                                                                                                                                                  |
| R-4-38 | 4                                                           | 38"                                                                             | 42-1/2"                                                                                                                                | 31"                                                                                                                                                                                                                                                                                                                                                                                    | 120,000                                                                                                                                                                                                                                                                                                                                                                                                                                                                                               |
|        | JTR-1<br>JTR-2<br>JTR-3<br>JTR-4<br>JTR-5<br>JTR-6<br>IODEL | JTR-1 1<br>JTR-2 2<br>JTR-3 3<br>JTR-4 4<br>JTR-5 5<br>JTR-6 6<br>MODEL BURNERS | JTR-1 1 18-1/4"<br>JTR-2 2 38-1/4"<br>JTR-3 3 58-1/4"<br>JTR-4 4 78-1/4"<br>JTR-5 5 98-1/4"<br>JTR-6 6 118-1/4"<br>MODEL BURNERS WIDTH | JTR-1         1         18-1/4"         25"           JTR-2         2         38-1/4"         25"           JTR-3         3         58-1/4"         25"           JTR-4         4         78-1/4"         25"           JTR-5         5         98-1/4"         25"           JTR-6         6         118-1/4"         25"           MODEL         BURNERS         WIDTH         DEPTH | JTR-1         1         18-1/4"         25"         30-3/4"           JTR-2         2         38-1/4"         25"         30-3/4"           JTR-3         3         58-1/4"         25"         30-3/4"           JTR-4         4         78-1/4"         25"         30-3/4"           JTR-5         5         98-1/4"         25"         30-3/4"           JTR-6         6         118-1/4"         25"         30-3/4"           MODEL         BURNERS         WIDTH         DEPTH         HEIGHT |

Standard with U-type burners. Ring burners available upon request

| MODEL NO. DE    | SCRIPTION        |
|-----------------|------------------|
| 🖵 JTR-1 1 BU    | RNER TACO RANGE  |
| JTR-2 2 BU      | JRNER TACO RANGE |
| 🖵 JTR-3 3 BL    | JRNER TACO RANGE |
| JTR-4 4 BU      | JRNER TACO RANGE |
| 🖵 JTR-5 5 BL    | JRNER TACO RANGE |
| 🖵 JTR-6 6 BU    | JRNER TACO RANGE |
| ☐ JTR-4-38 4 BU | JRNER TACO RANGE |