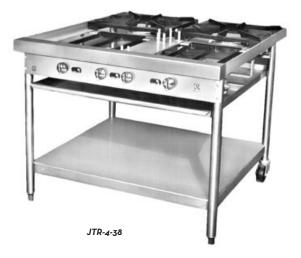

## TACO RANGE

| 10DEL  | BURNERS                                                     | WIDTH                                                                           | DEPTH                                                                                                                                  | HEIGHT                                                                                                                                                                                                                                                                                                                                                                                 | BTUS                                                                                                                                                                                                                                                                                                                                                                                                                                                                                                  |
|--------|-------------------------------------------------------------|---------------------------------------------------------------------------------|----------------------------------------------------------------------------------------------------------------------------------------|----------------------------------------------------------------------------------------------------------------------------------------------------------------------------------------------------------------------------------------------------------------------------------------------------------------------------------------------------------------------------------------|-------------------------------------------------------------------------------------------------------------------------------------------------------------------------------------------------------------------------------------------------------------------------------------------------------------------------------------------------------------------------------------------------------------------------------------------------------------------------------------------------------|
| JTR-1  | 1                                                           | 18-1/4"                                                                         | 25"                                                                                                                                    | 30-3/4"                                                                                                                                                                                                                                                                                                                                                                                | 30,000                                                                                                                                                                                                                                                                                                                                                                                                                                                                                                |
| JTR-2  | 2                                                           | 38-1/4"                                                                         | 25"                                                                                                                                    | 30-3/4"                                                                                                                                                                                                                                                                                                                                                                                | 60,000                                                                                                                                                                                                                                                                                                                                                                                                                                                                                                |
| JTR-3  | 3                                                           | 58-1/4"                                                                         | 25"                                                                                                                                    | 30-3/4"                                                                                                                                                                                                                                                                                                                                                                                | 90,000                                                                                                                                                                                                                                                                                                                                                                                                                                                                                                |
| JTR-4  | 4                                                           | 78-1/4"                                                                         | 25"                                                                                                                                    | 30-3/4"                                                                                                                                                                                                                                                                                                                                                                                | 120,000                                                                                                                                                                                                                                                                                                                                                                                                                                                                                               |
| JTR-5  | 5                                                           | 98-1/4"                                                                         | 25"                                                                                                                                    | 30-3/4"                                                                                                                                                                                                                                                                                                                                                                                | 150,000                                                                                                                                                                                                                                                                                                                                                                                                                                                                                               |
| JTR-6  | 6                                                           | 118-1/4"                                                                        | 25"                                                                                                                                    | 30-3/4"                                                                                                                                                                                                                                                                                                                                                                                | 180,000                                                                                                                                                                                                                                                                                                                                                                                                                                                                                               |
|        |                                                             |                                                                                 |                                                                                                                                        |                                                                                                                                                                                                                                                                                                                                                                                        |                                                                                                                                                                                                                                                                                                                                                                                                                                                                                                       |
| 10DEL  | BURNERS                                                     | WIDTH                                                                           | DEPTH                                                                                                                                  | HEIGHT                                                                                                                                                                                                                                                                                                                                                                                 | BTUS                                                                                                                                                                                                                                                                                                                                                                                                                                                                                                  |
| R-4-38 | 4                                                           | 38"                                                                             | 42-1/2"                                                                                                                                | 31"                                                                                                                                                                                                                                                                                                                                                                                    | 120,000                                                                                                                                                                                                                                                                                                                                                                                                                                                                                               |
|        | JTR-1<br>JTR-2<br>JTR-3<br>JTR-4<br>JTR-5<br>JTR-6<br>IODEL | JTR-1 1<br>JTR-2 2<br>JTR-3 3<br>JTR-4 4<br>JTR-5 5<br>JTR-6 6<br>MODEL BURNERS | JTR-1 1 18-1/4"<br>JTR-2 2 38-1/4"<br>JTR-3 3 58-1/4"<br>JTR-4 4 78-1/4"<br>JTR-5 5 98-1/4"<br>JTR-6 6 118-1/4"<br>MODEL BURNERS WIDTH | JTR-1         1         18-1/4"         25"           JTR-2         2         38-1/4"         25"           JTR-3         3         58-1/4"         25"           JTR-4         4         78-1/4"         25"           JTR-5         5         98-1/4"         25"           JTR-6         6         118-1/4"         25"           MODEL         BURNERS         WIDTH         DEPTH | JTR-1         1         18-1/4"         25"         30-3/4"           JTR-2         2         38-1/4"         25"         30-3/4"           JTR-3         3         58-1/4"         25"         30-3/4"           JTR-4         4         78-1/4"         25"         30-3/4"           JTR-5         5         98-1/4"         25"         30-3/4"           JTR-6         6         118-1/4"         25"         30-3/4"           MODEL         BURNERS         WIDTH         DEPTH         HEIGHT |

Standard with U-type burners. Ring burners available upon request

| MODEL NO. DE    | SCRIPTION        |
|-----------------|------------------|
| 🖵 JTR-1 1 BU    | RNER TACO RANGE  |
| JTR-2 2 BU      | JRNER TACO RANGE |
| 🖵 JTR-3 3 BL    | JRNER TACO RANGE |
| JTR-4 4 BU      | JRNER TACO RANGE |
| 🖵 JTR-5 5 BL    | JRNER TACO RANGE |
| 🖵 JTR-6 6 BU    | JRNER TACO RANGE |
| ☐ JTR-4-38 4 BU | JRNER TACO RANGE |